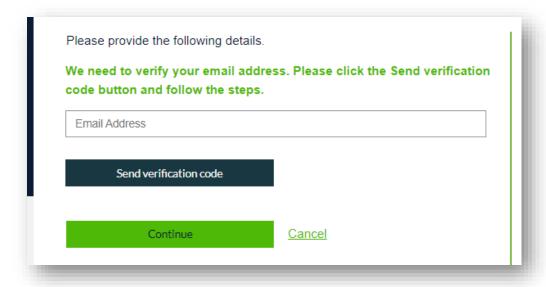

3. Enter your email address, then click the 'Send verification code' button:

4. A new field will pop up underneath the 'Email Address' field after a few seconds – this is the 'Verification code' field. Check your email account for an email from 'Microsoft on behalf of Fair Work Commission online account services'. Copy the verification code in the email into the Verification code field and click the 'Verify code' button: