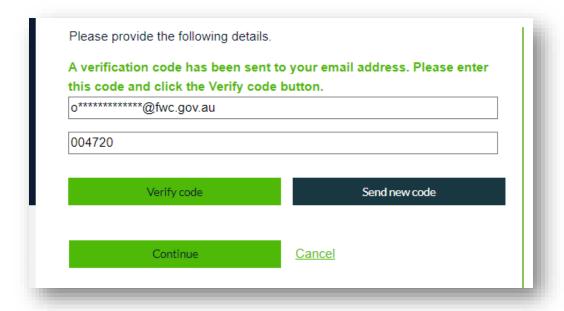

3. A new field will pop up underneath the 'Email Address' field after a few seconds – this is the 'Verification code' field. Check your email account for an email from 'Microsoft on behalf of Fair Work Commission online account services'. Copy the verification code in the email into the Verification code field and click the 'Verify code' button:

Verification code

Verify code

4. Once you enter your code, your email address will be verified. Click the 'Continue' button to proceed.

Send new code

5. You will now be able to view your account and access a certificate of completion via your Dashboard for any modules you complete while logged in: