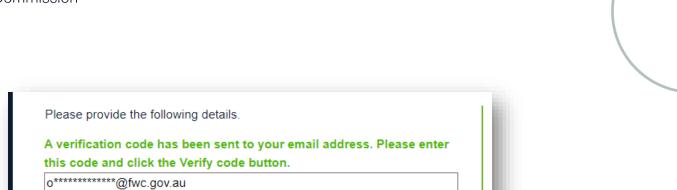

3. A new field will pop up underneath the 'Email Address' field after a few seconds – this is the 'Verification code' field. Check your email account for an email from 'Microsoft on behalf of Fair Work Commission online account services'. Copy the verification code in the email into the Verification code field and click the 'Verify code' button: