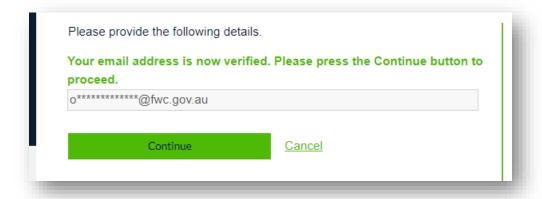

Verification code

Verify code

4. Once you enter your code, your email address will be verified. Click the 'Continue' button to proceed.

Send new code

5. You will now be able to view your account and access a certificate of completion via your Dashboard for any modules you complete while logged in: