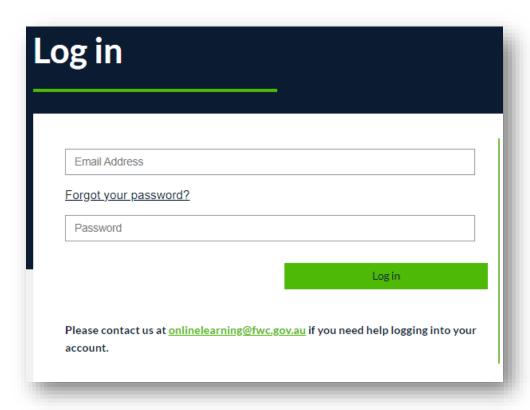

### Log in to your account

To log into your account, follow these steps:

1. Click the 'Login' button at the top of the page on <a href="learn.fwc.gov.au">learn.fwc.gov.au</a>:

2. Enter your email address and click the blue 'Send verification code' button:

## **Update your password**

To update or change your password, follow these steps:

1. Click the 'Login' button at the top of the page on <a href="learn.fwc.gov.au">learn.fwc.gov.au</a>:

2. Click the 'Forgot your password' link below the 'Email Address field':