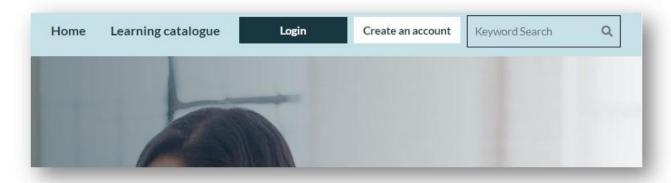

#### Create an account

To create an account, follow these steps:

1. Click the 'Create an account' button at the top of the page on learn.fwc.gov.au:

2. Read the instructions and review the Privacy notice and Terms of use. Scroll down below the white box to fill in the form.

### Log in to your account

To log into your account, follow these steps:

1. Click the 'Login' button at the top of the page on <a href="learn.fwc.gov.au">learn.fwc.gov.au</a>:

2. Enter your email address and click the blue 'Send verification code' button: