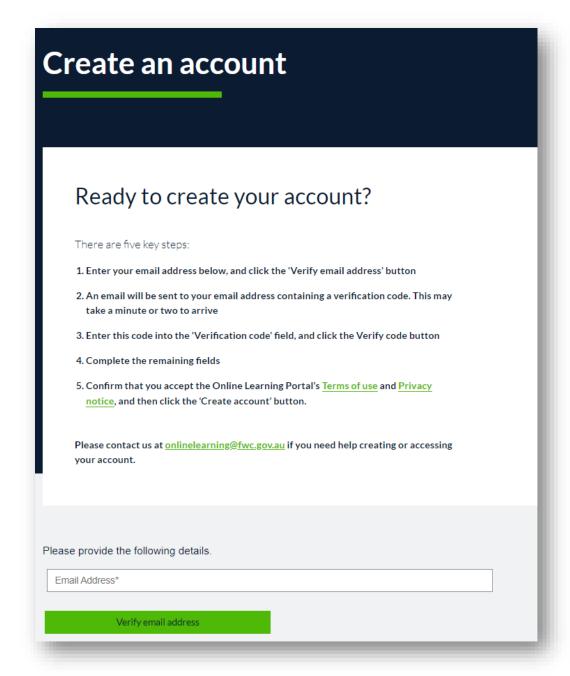

#### Create an account

To create an account, follow these steps:

1. Click the 'Create an account' button at the top of the page on learn.fwc.gov.au:

2. Read the instructions and review the Privacy notice and Terms of use. Scroll down below the white box to fill in the form.

3. Enter your email and click the green 'Verify email address' button. Make sure to do this before filling in the other fields.

4. A new field will pop up underneath the 'Email Address' field after a few seconds – this is the 'Verification code' field. Check your email account for an email from 'Microsoft on behalf of Fair Work Commission online account services'. Copy the verification code in the email into the Verification code field:

- 5. Once you enter this code, click the green 'Verify code' button to continue.
- 6. Your email will be verified. Create and confirm your password. It needs to contain an upper and lowercase letter as well as either a number or a symbol. Enter your first name, last name and, if you choose to, your organisation's name. Click the 'Yes' box to confirm that you accept the Terms of use and Privacy notice. Click the green 'Create account' button to finish: