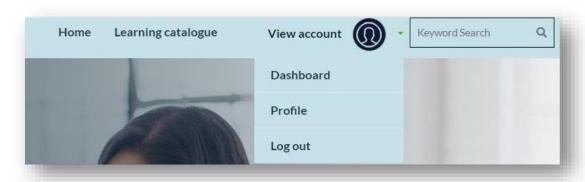

# Access your dashboard and certificates

To access your dashboard, follow these steps:

1. After logging in, click the 'View account' menu at the top of <a href="learn.fwc.gov.au">learn.fwc.gov.au</a> and select 'Dashboard':

2. Through your dashboard, you can pick up where you left off on any module you have started, repeat modules, and access certificates for modules you have completed. The bar at the top of the modules will show your progress. Modules you have completed will have a green tick.