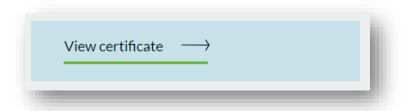

3. Pick back up on a course you have started by clicking on the 'Start learning' link:

4. When you have completed a course, click on the 'View certificate' link under the tile. Your certificate will open in a new tab or window.