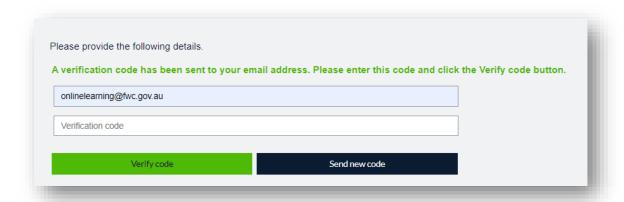

3. Enter your email and click the green 'Verify email address' button. Make sure to do this before filling in the other fields.

4. A new field will pop up underneath the 'Email Address' field after a few seconds – this is the 'Verification code' field. Check your email account for an email from 'Microsoft on behalf of Fair Work Commission online account services'. Copy the verification code in the email into the Verification code field:

- 5. Once you enter this code, click the green 'Verify code' button to continue.
- 6. Your email will be verified. Create and confirm your password. It needs to contain an upper and lowercase letter as well as either a number or a symbol. Enter your first name, last name and, if you choose to, your organisation's name. Click the 'Yes' box to confirm that you accept the Terms of use and Privacy notice. Click the green 'Create account' button to finish: