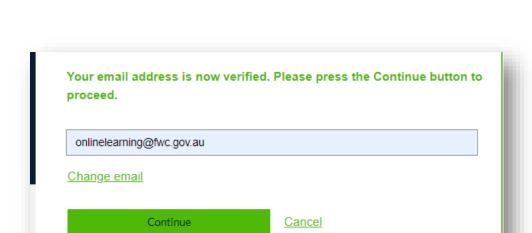

Verification code

Verify code

4. Once you enter your code, your email address will be verified. Click the 'Continue' button to proceed.

Send new code

5. You will now be able to view your account and access a certificate of completion via your Dashboard for any modules you complete while logged in: