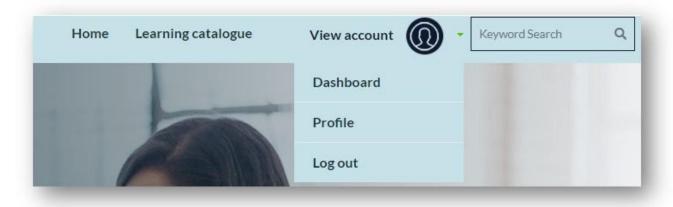

# Access your dashboard and certificates

To access your dashboard, follow these steps:

1. After logging in, click the 'View account' menu at the top of <a href="learn.fwc.gov.au">learn.fwc.gov.au</a> and select 'Dashboard':