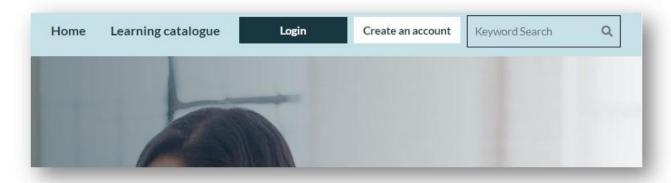

#### Create an account

To create an account, follow these steps:

1. Click the 'Create an account' button at the top of the page on learn.fwc.gov.au:

2. Read the instructions and review the Privacy notice and Terms of use. Scroll down below the white box to fill in the form.