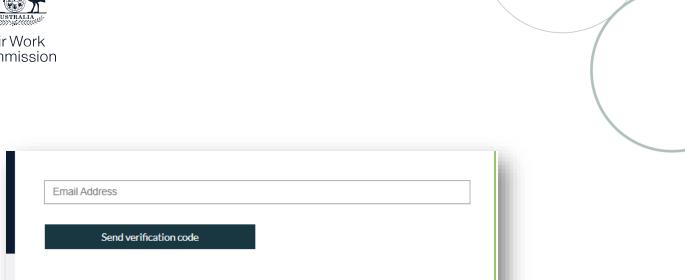

### Log in to your account

To log into your account, follow these steps:

1. Click the 'Login' button at the top of the page on <a href="learn.fwc.gov.au">learn.fwc.gov.au</a>:

2. Enter your email address and click the blue 'Send verification code' button: