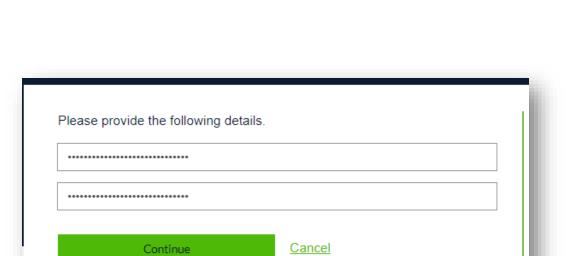

8. Your email address will now be verified. Press the green 'Continue' button to proceed:

9. You will now be asked to create a new password. Create and confirm your password in both fields, then press the green 'Continue' button to proceed: