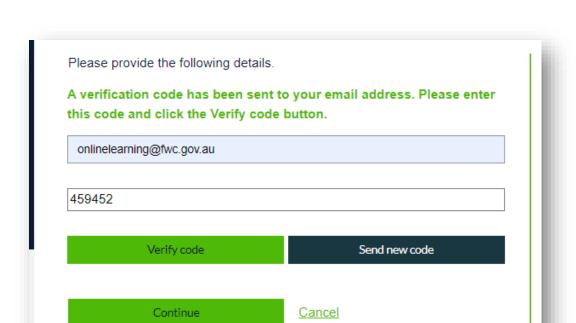

3. Enter your email and click the green 'Verify email address' button. Make sure to do this before filling in the other fields.

4. A new field will pop up underneath the 'Email Address' field after a few seconds – this is the 'Verification code' field. Check your email account for an email from 'Microsoft on behalf of Fair Work Commission online account services'. Copy the verification code in the email into the Verification code field:

- 5. Once you enter this code, click the green 'Verify code' button to continue.
- 6. Your email will be verified. Create and confirm your password. It needs to contain an upper and lowercase letter as well as either a number or a symbol. Enter your first name, last name and, if you choose to, your organisation's name. Click the 'Yes' box to confirm that you accept the Terms of use and Privacy notice. Click the green 'Create account' button to finish: