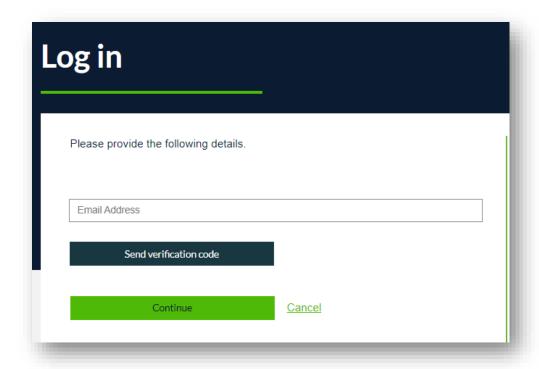

### Log in to your account

To log into your account, follow these steps:

1. Click the 'Login' button at the top of the page on <a href="learn.fwc.gov.au">learn.fwc.gov.au</a>:

2. Enter your email address and click the blue 'Send verification code' button: