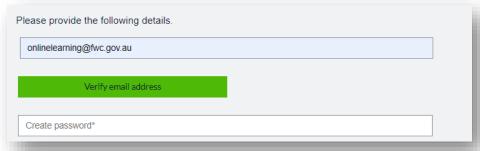

- 5. Once you enter this code, click the green 'Verify code' button to continue.
- 6. Your email will be verified. Create and confirm your password. It needs to contain an upper and lowercase letter as well as either a number or a symbol. Enter your first name, last name and, if you choose to, your organisation's name. Click the 'Yes' box to confirm that you accept the Terms of use and Privacy notice. Click the green 'Create account' button to finish: