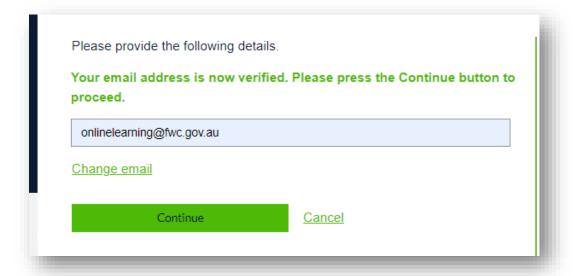

Verification code

Verify code

4. Once you enter your code, your email address will be verified. Click the 'Continue' button to proceed.

Send new code

5. You will now be able to view your account and access a certificate of completion via your Dashboard for any modules you complete while logged in: