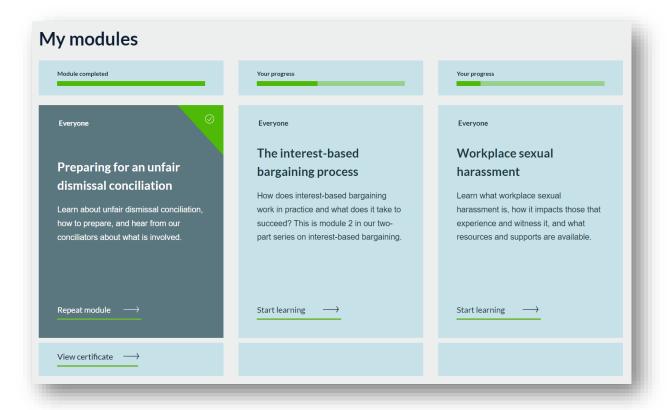

2. Through your dashboard, you can pick up where you left off on any module you have started, repeat modules, and access certificates for modules you have completed. The bar at the top of the modules will show your progress. Modules you have completed will have a green tick.

3. Pick back up on a course you have started by clicking on the 'Start learning' link:

4. When you have completed a course, click on the 'View certificate' link under the tile. Your certificate will open in a new tab or window.